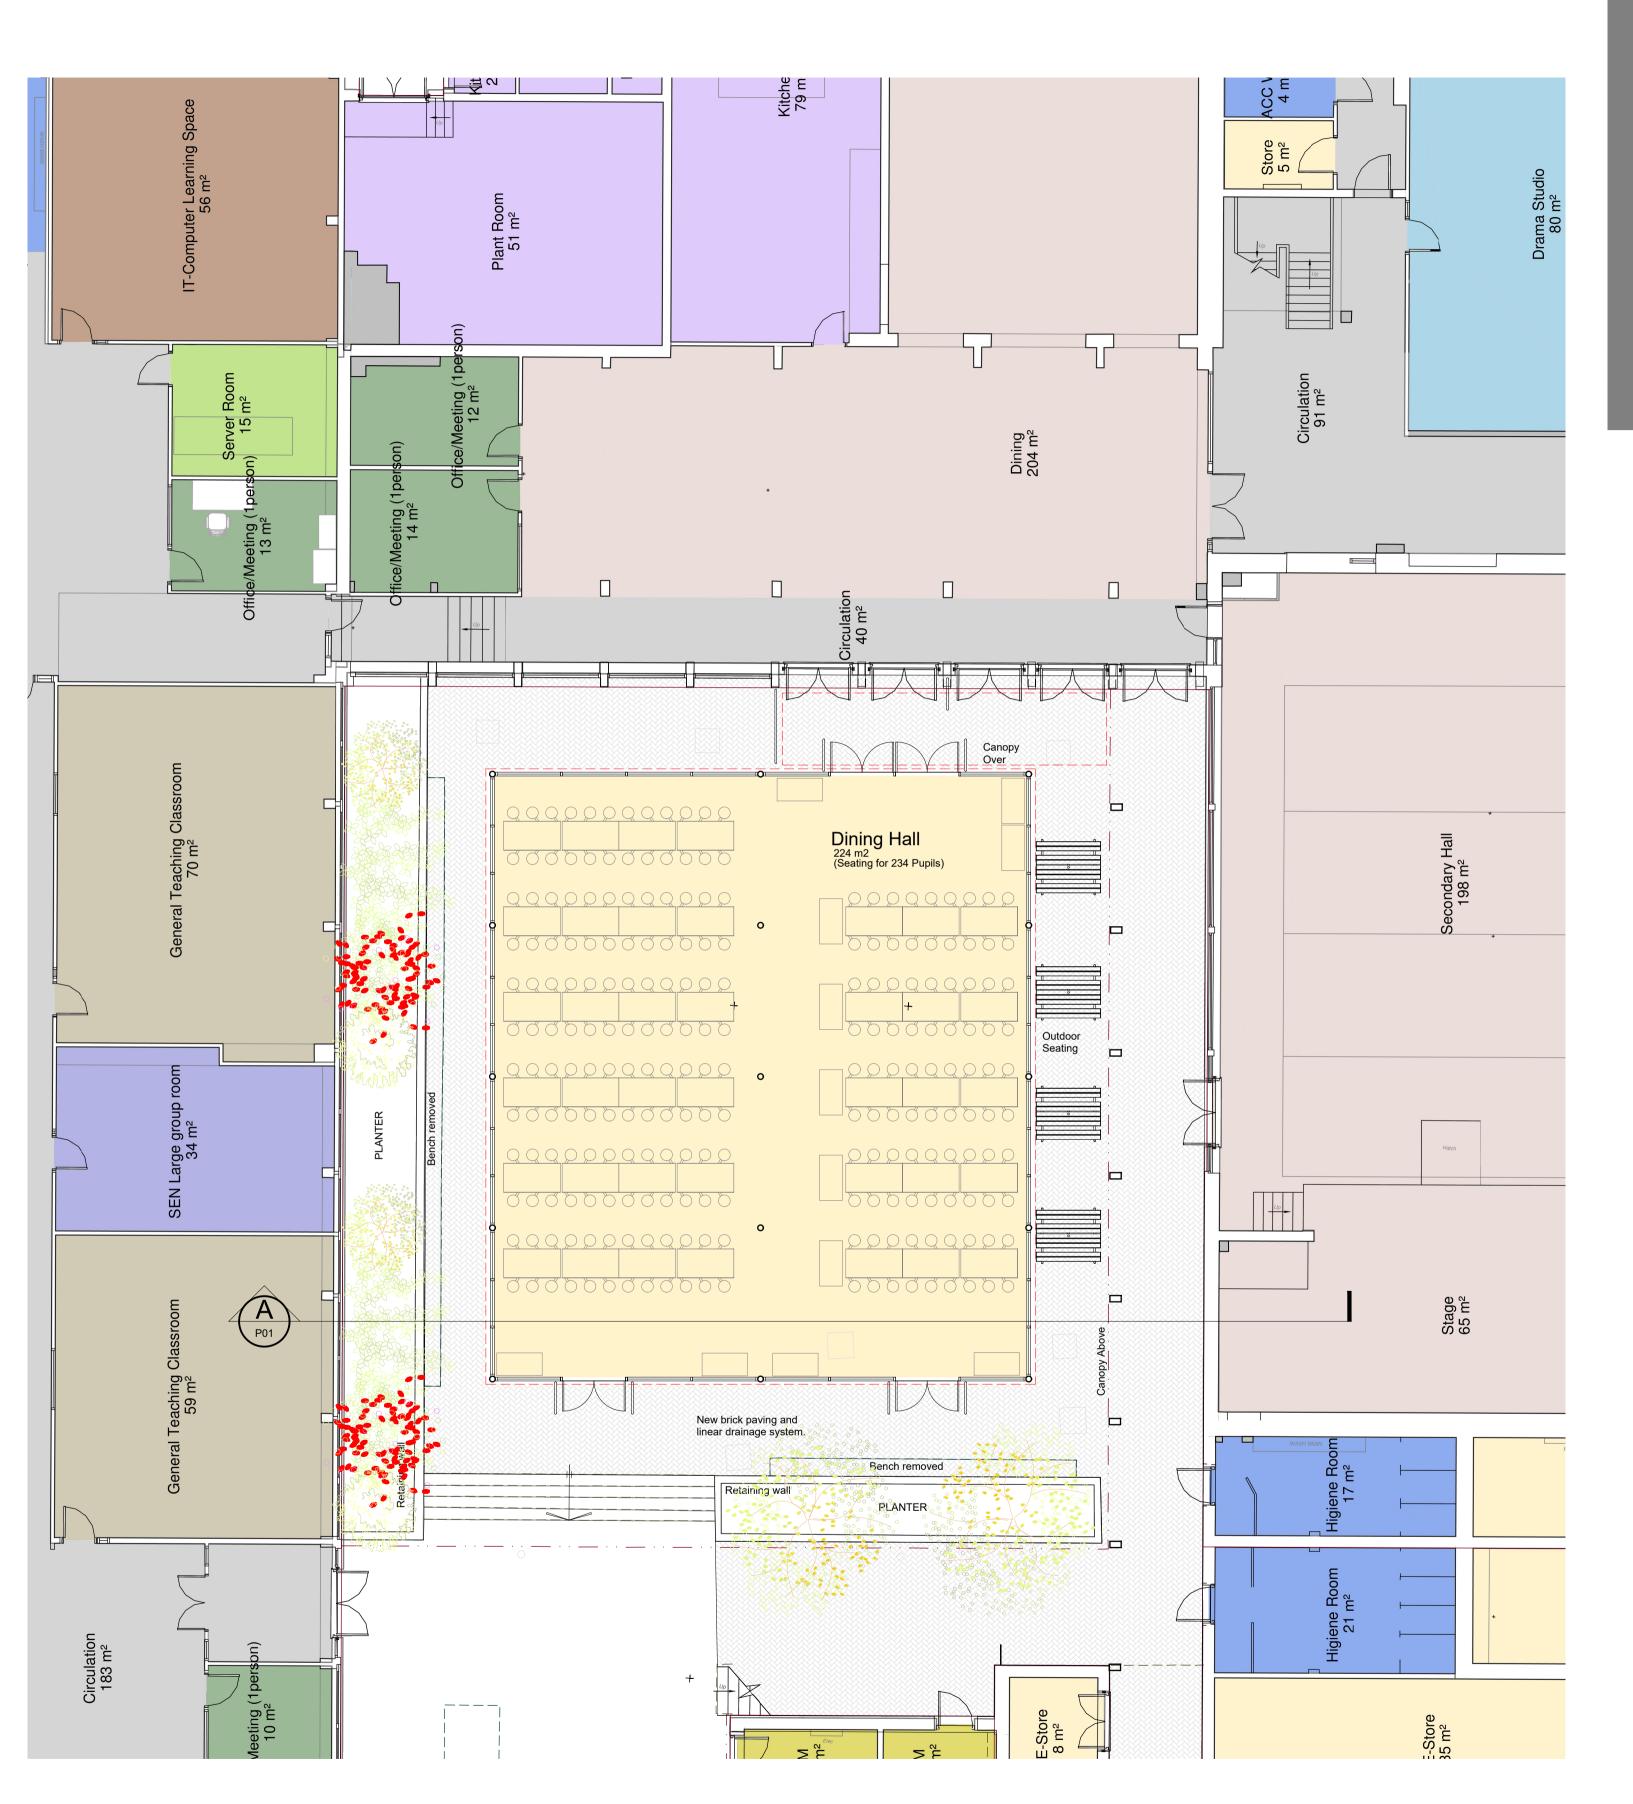

Proposed Floor Plan
Scale 1:100

Pon Scale 1:100

Illustration

Croydon Office:
No.1 Croydon, 1st Floor, 12-16 Addiscombe, Croydon, CR0 0XT London Office: Cargo Works, 1-2 Hatfields, London, SE1 9PG **Tel:** 020 8776 5500 | **Fax:** 020 8776 5533 **Email:** info@pinnacle-esp.co.uk | **Web:** www.pinnacle-esp.co.uk

PRAWINGS, AND BETWEEN DRAWINGS AND SPECIFICATION OR BILLS OF QUANTITIES TO BE REFERRED TO CA WITHOUT DELAY.

Client: ROCKWOOD ACADEMY

Title: OUTLINE PROPOSALS NEW SINGLE STOREY DINING HALL WITHIN COURTYARD.

ROCKWOOD ACADEMY DINING HALL

Drawn: LAK Date: March 2025 Scale: 1:100 @A1

Drw No. P4995 PESP RA P 01

Illustration