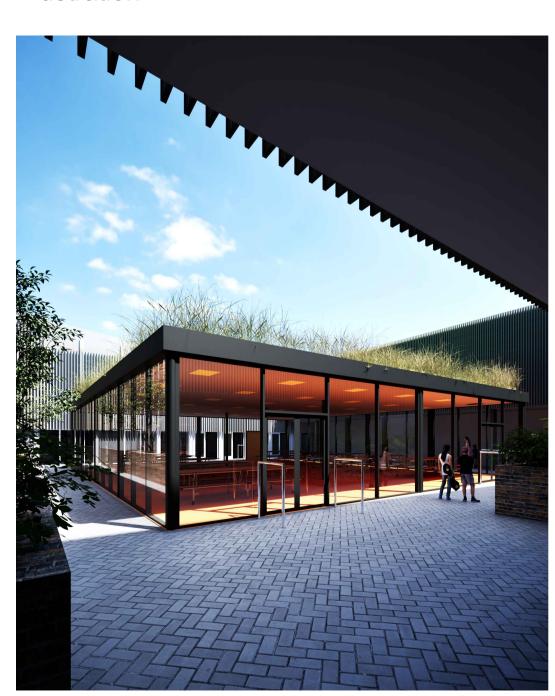

PRAWINGS, AND BETWEEN DRAWINGS AND SPECIFICATION OR BILLS OF QUANTITIES TO BE REFERRED TO CA WITHOUT DELAY.

Client: ROCKWOOD ACADEMY

Title: OUTLINE PROPOSALS NEW SINGLE STOREY DINING HALL WITHIN COURTYARD.

ROCKWOOD ACADEMY DINING HALL

Drawn: LAK Date: March 2025 Scale: 1:100 @A1

Drw No. P4995 PESP RA P 01

Illustration