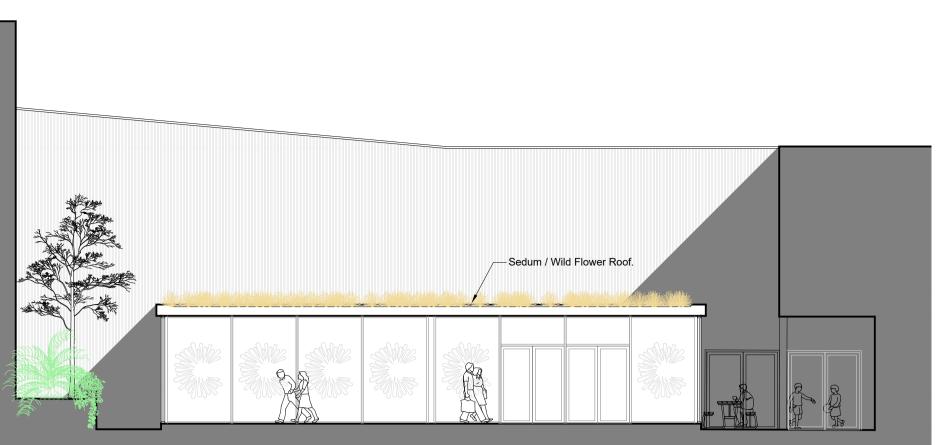

PRAWINGS, AND BETWEEN DRAWINGS AND SPECIFICATION OR BILLS OF QUANTITIES TO BE REFERRED TO CA WITHOUT DELAY.

Client: ROCKWOOD ACADEMY

Title: OUTLINE PROPOSALS NEW SINGLE STOREY DINING HALL WITHIN COURTYARD.

ROCKWOOD ACADEMY DINING HALL

Drawn: LAK Date: March 2025 Scale: 1:100 @A1

Drw No. P4995 PESP RA P 01

Illustration