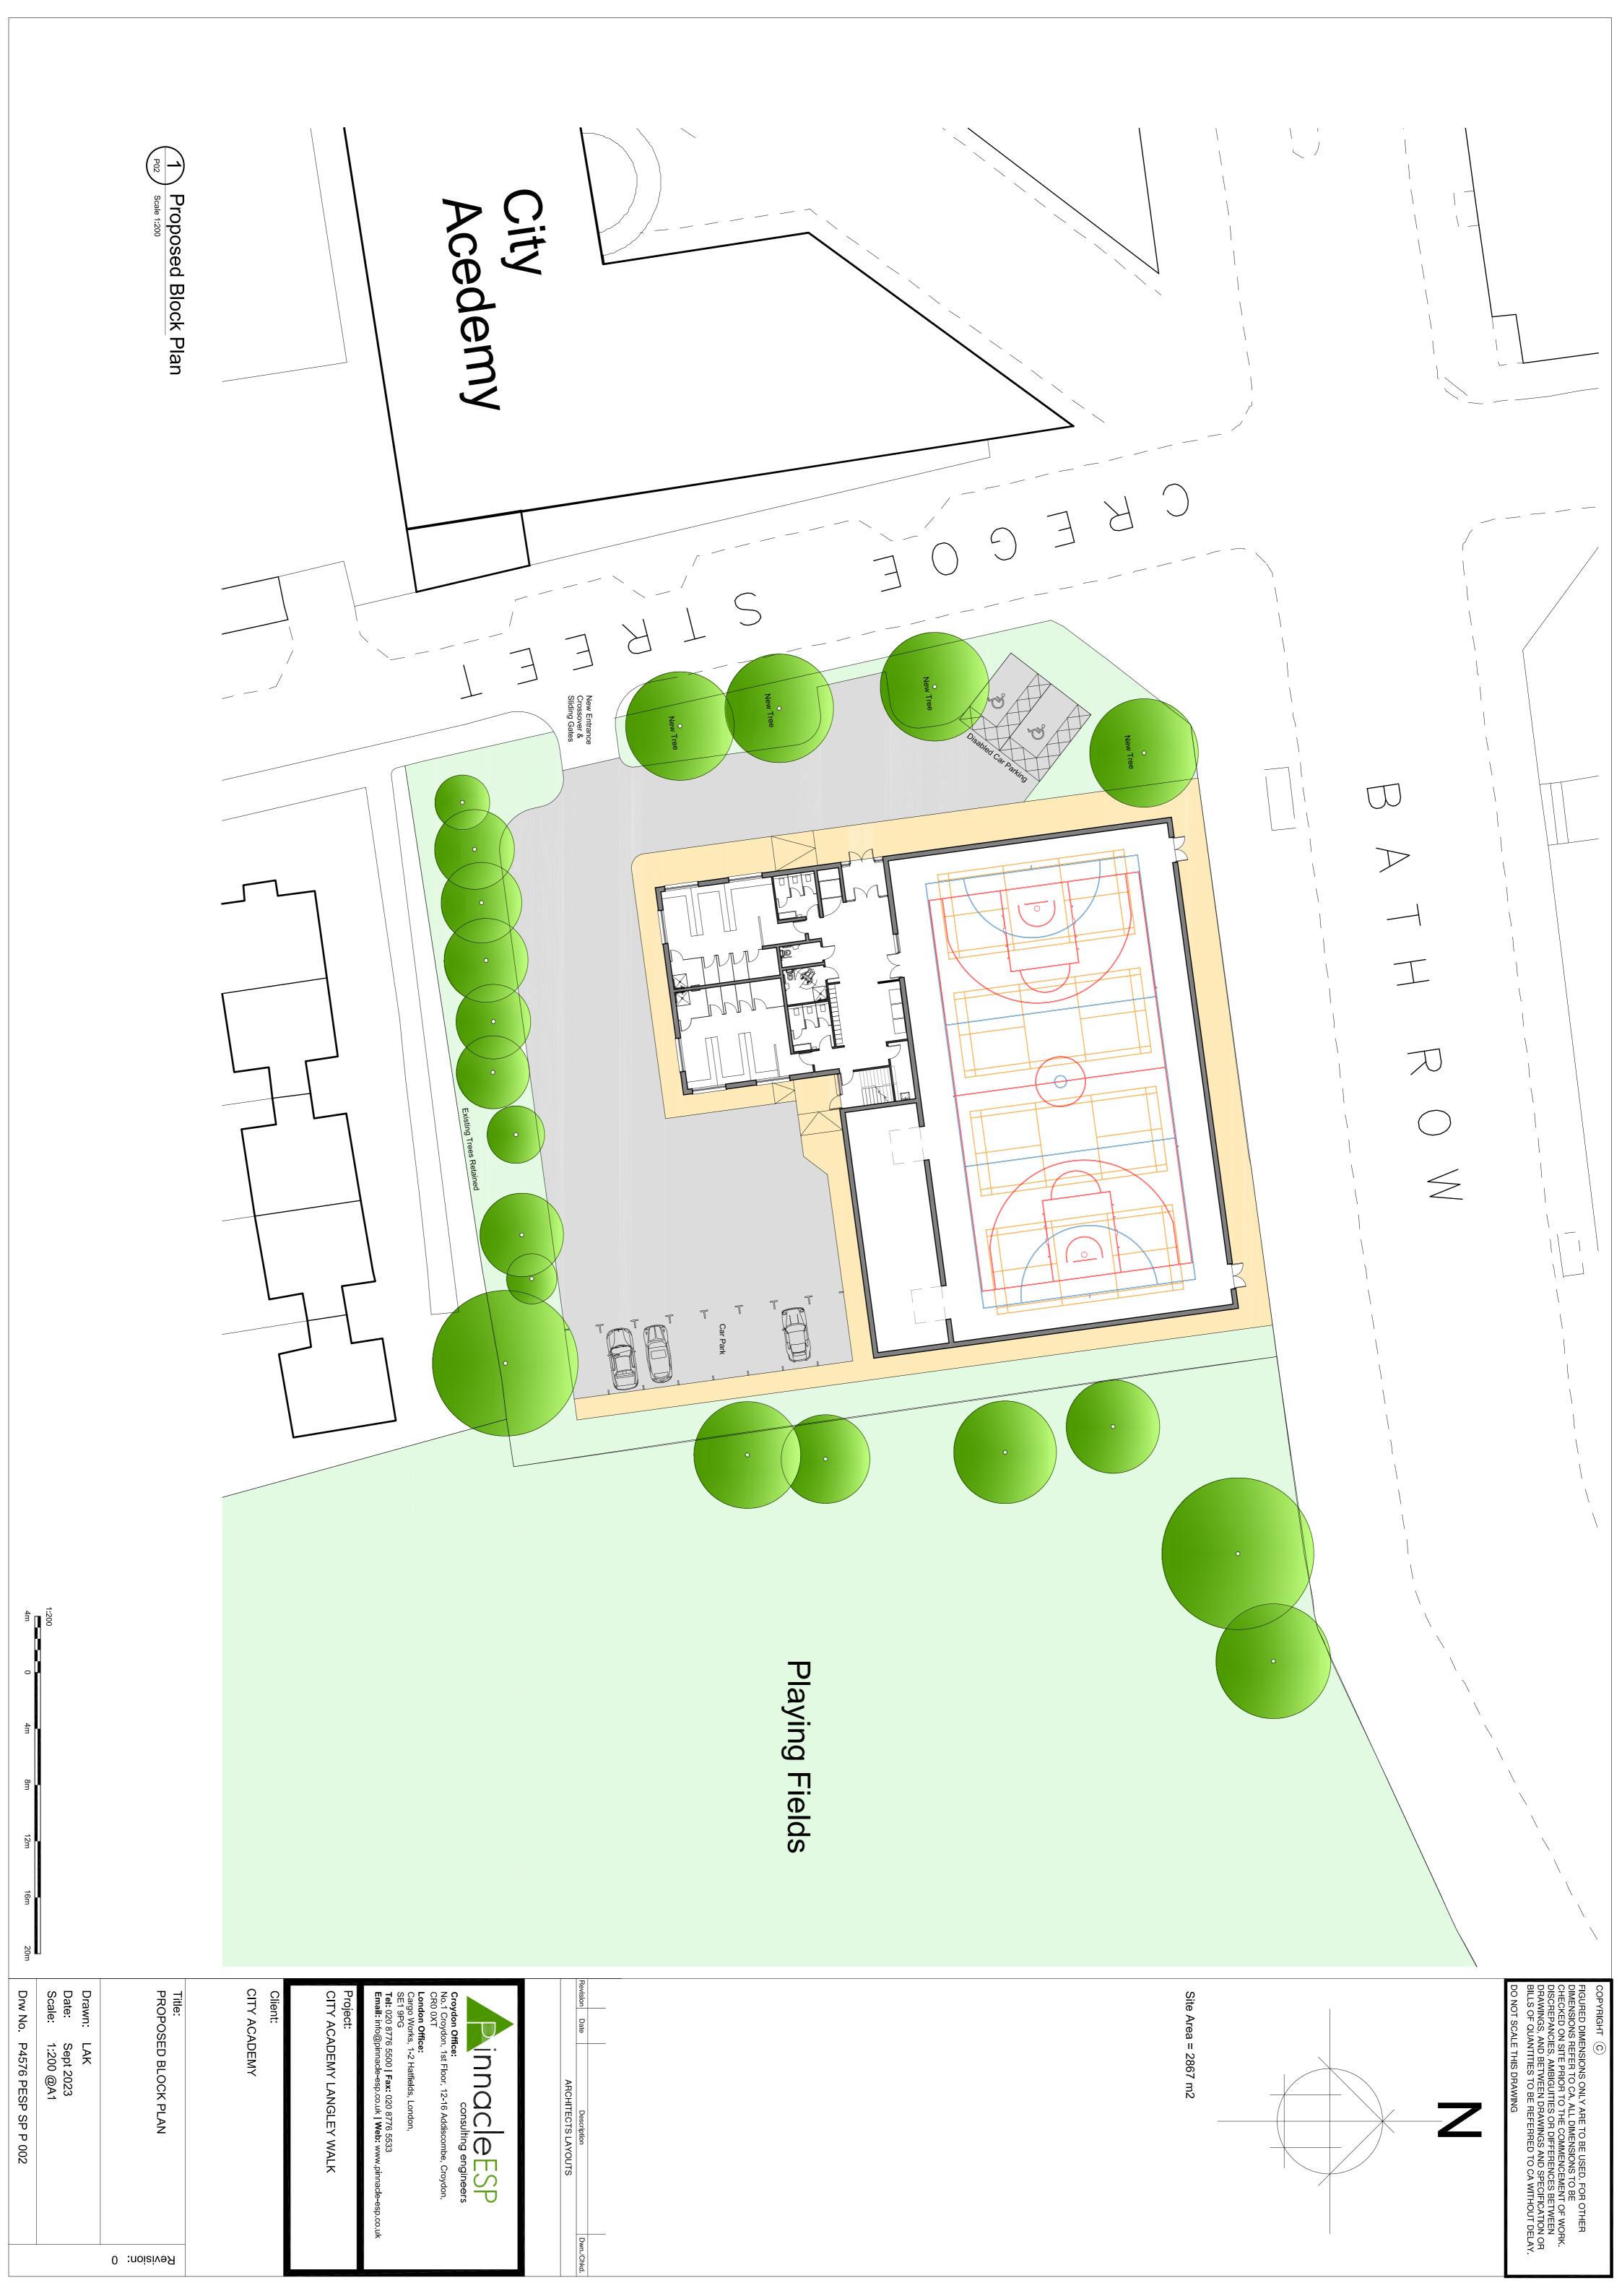

Croydon Office:
No.1 Croydon, 1st Floor, 12-16 Addiscombe, Croydon, CR0 0XT

London Office:
Cargo Works, 1-2 Hatfields, London, SE1 9PG
Tel: 020 8776 5500 | Fax: 020 8776 5533
Email: info@pinnacle-esp.co.uk | Web: www.pinnacle-es

Project:
CITY ACADEMY LANGLEY WALK

evision: (

Title: ILLUSTRATIONS

CITY ACADEMY

Drawn:
Date:
Scale:

LAK Sept 2023 NTS @A1

Drw No.

P4576 PESP SP P 005

Revision: 0

Description Dwn./Chkd.
ARCHITECTS LAYOUTS

Revision Date

FIGURED DIMENSIONS ONLY ARE TO BE USED. FOR OTHER DIMENSIONS REFER TO CA. ALL DIMENSIONS TO BE CHECKED ON SITE PRIOR TO THE COMMENCEMENT OF WORK. DISCREPANCIES, AMBIGUITIES OR DIFFERENCES BETWEEN DRAWINGS, AND BETWEEN DRAWINGS AND SPECIFICATION OR BILLS OF QUANTITIES TO BE REFERRED TO CA WITHOUT DELAY. DO NOT SCALE THIS DRAW